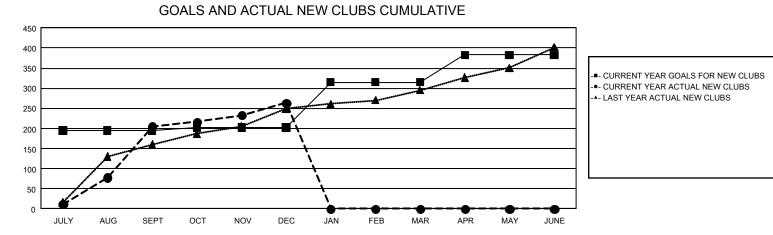

## GMT MONTHLY MEMBERSHIP PROGRESS REPORT

GAT Constitutional Area 6 - South Asia and Middle East

Results as of: 12/31/2023

REPORT DOES NOT INCLUDE CLUBS IN UNDISTRICTED AREAS.

| Clubs                 |               |           |               | Members               |                           |                         |                                                    |  |
|-----------------------|---------------|-----------|---------------|-----------------------|---------------------------|-------------------------|----------------------------------------------------|--|
| RESULTS FOR 2023-2024 |               |           |               | RESULTS FOR 2023-2024 |                           |                         |                                                    |  |
| QUARTER               | NEW CLUB GOAL | NEW CLUBS | DROPPED CLUBS | QUARTER               | MEMBER GROWTH<br>NET GOAL | MEMBER GROWTH<br>ACTUAL | DROPPED<br>MEMBERS ACTUAL<br>(including transfers) |  |
| JULY/AUG/SEPT         | 195           | 205       | 51            | JULY/AUG/SEPT         | 2,933                     | 8,965                   | 4,017                                              |  |
| OCT/NOV/DEC           | 7             | 59        | 196           | OCT/NOV/DEC           | 1,737                     | 4,902                   | 8,701                                              |  |
| JAN/FEB/MAR           | 113           | 0         | 0             | JAN/FEB/MAR           | 1,772                     | 0                       | 0                                                  |  |
| APR/MAY/JUNE          | 68            | 0         | 0             | APR/MAY/JUNE          | 1,228                     | 0                       | 0                                                  |  |