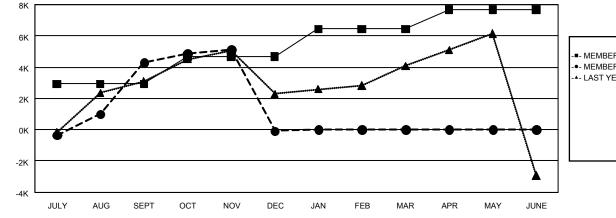

## GMT MONTHLY MEMBERSHIP PROGRESS REPORT

GAT Constitutional Area 6 - South Asia and Middle East

Results as of: 12/31/2023

REPORT DOES NOT INCLUDE CLUBS IN UNDISTRICTED AREAS.

| Clubs                 |               |           |               | Members               |                           |                         |                                                    |  |
|-----------------------|---------------|-----------|---------------|-----------------------|---------------------------|-------------------------|----------------------------------------------------|--|
| RESULTS FOR 2023-2024 |               |           |               | RESULTS FOR 2023-2024 |                           |                         |                                                    |  |
| QUARTER               | NEW CLUB GOAL | NEW CLUBS | DROPPED CLUBS | QUARTER               | MEMBER GROWTH<br>NET GOAL | MEMBER GROWTH<br>ACTUAL | DROPPED<br>MEMBERS ACTUAL<br>(including transfers) |  |
| JULY/AUG/SEPT         | 195           | 205       | 51            | JULY/AUG/SEPT         | 2,933                     | 8,965                   | 4,017                                              |  |
| OCT/NOV/DEC           | 7             | 59        | 196           | OCT/NOV/DEC           | 1,737                     | 4,902                   | 8,701                                              |  |
| JAN/FEB/MAR           | 113           | 0         | 0             | JAN/FEB/MAR           | 1,772                     | 0                       | 0                                                  |  |
| APR/MAY/JUNE          | 68            | 0         | 0             | APR/MAY/JUNE          | 1,228                     | 0                       | 0                                                  |  |

- MEMBER GROWTH NET GOAL
- -•- MEMBER GROWTH ACTUAL
- LAST YEAR MEMBERSHIP ACTUAL

| DROPPED CLUBS: 247   |        | 1,838 CLUBS OF 4,019 ADDED 1 OR<br>MORE NEW MEMBERS | GENDER DISTRIBUTION<br>MALE 64,725 (71.92%) |                 |        |
|----------------------|--------|-----------------------------------------------------|---------------------------------------------|-----------------|--------|
| DROPPED MEMBERS      |        |                                                     | FEMALE                                      | 25,233 (28.04%) |        |
| DECEASED             | 84     | CLICK HERE FOR CUMULATIVE                           | TOTAL FAMILY UNIT MEMBERS 5                 |                 | 50,395 |
| CLUB CANCELLED 3,943 |        | MEMBERSHIP DATA                                     |                                             |                 |        |
| OTHER                | 8,701  |                                                     | FAMILY MEMBERS PAYING HALF                  |                 | 34,637 |
| TOTAL                | 12,728 |                                                     |                                             |                 |        |